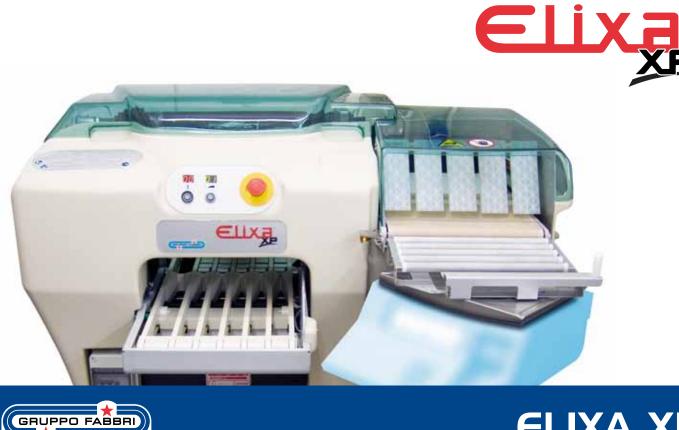

## Elixa technology

The new series ELIXA wrapping machines (XP, ZX) has been conceived with the aims of providing a better solution for stretch wrapping of fresh meats and food, higher reliability and a longer product shelf life further to require really low maintenance intervention.

Gruppo Fabbri consolidates the Research and Development section's well-known technical reliability of the solutions offered, since ever in service of current and potential customers.

| Main features and strength points                 |                                                                                                                                                         |
|---------------------------------------------------|---------------------------------------------------------------------------------------------------------------------------------------------------------|
| <ul> <li>Modern and functional design</li> </ul>  | Thanks to softer lines of the guards and new additional features,<br>helps the washing water outflow while preventing infiltration into<br>the machine. |
| > New electrical system                           | Meeting the latest standards.                                                                                                                           |
| > Innovative engineering solutions                | Particularly applied to the parts subject to wear and tear, to guarantee longer life and reduce maintenance.                                            |
| > Integration kits designed together the machine  | To maximize compatibility between electrical and hardware elements foreseen in the standard configuration.                                              |
| > New weighing and labeling kit                   | <ul> <li>Greater accuracy of scale reading</li> <li>Faster response times of the packaging/weighing system</li> </ul>                                   |
| > Footprint limited to the four feet of the frame | <ul> <li>Easier access to the packaging machine</li> <li>More effective cleaning and maintenance</li> </ul>                                             |
| > Packaging speed increasing                      | Increase by two packages per minute respect the previous model.                                                                                         |