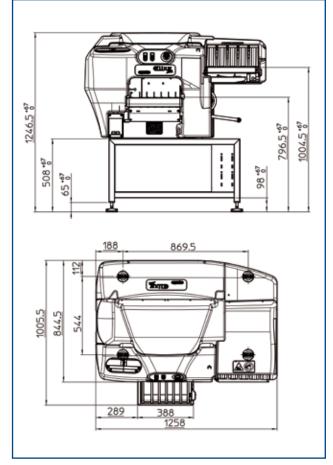

|
| Tray size (LxWxH)              | Min 120x100x10 mm<br>Max 350x230x130 mm (*) |
| Machine standard configuration | Frontal operating                           |

 $(\ensuremath{^*})$  It is not possible to achieve all three maximum dimensions contemporaneously on the machine

Gruppo Fabbri reserves the right to change technical specifications without prior notice

## **Optional devices**

- > In line exit conveyor
- > Device for narrow and long trays
- > Supplementary film reel holder for printed film
- > Integration kit for weighing-labeling devices
- > PEX film device
- > Flat trays and cheese device
- > 4 self-blocking wheels
- > Special trays device
- > Pack counter with resetting
- > Printed film device
- > Chance to use reduced film reels width



Technical drawing



For further information and tests sales@gruppofabbri.com



## Gruppo Fabbri S.p.A.

Via per Sassuolo, 1863 - 41058 Vignola (MO) ITALIA - Tel. +39 059 768 411 - Fax +39 059 762 864 www.gruppofabbri.com - gfitalia@gruppofabbri.com