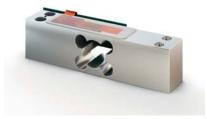

n the standard.

Optionally, you can choose between a software or a hardware display. The control buttons for the zero setting and for opening the scale menu are integrated into the scanner. Thus a compact and efficient POS workplace can be realized in particular when the software display is used.



CS 300 NC 74 with P-Display

#### **Highlights**

- Zero setting and opening the scale menu at the scanner allows ergonomic operation
- RS232 and USB interfaces for connection to current and future POS systems included in the standard
- Hardware displays as well as software display solution for displaying weight and price information available
- Data dialogs are available for all common POS systems
- Reliable, powerful multi-interval weighing system made in Germany



Bizerba weighing system



Bizerba strain gauge load cell

### \*Options

- Software display license for the metrological display of the weighing data on the POS display
- Separate one- or two-sided P-display (weight, unit price, total price and tare) on a pole or holding angle
- Separate one-sided WS-display (weight) on a pole or holding angle

#### Bizerba SE & Co. KG

Wilhelm-Kraut-Straße 65 72336 Balingen Germany

T +49 7433 12-0 F +49 7433 12-2696 marketing@bizerba.com

www.bizerba.com