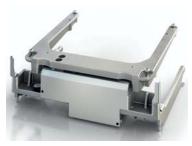

POS systems are available in the standard.

Optionally, you can choose between a software or a hardware display. The control buttons for the zero setting and for opening the scale menu are integrated into the scanner. Thus a compact and efficient POS workplace can be realized in particular when the software display is used.



CS 300 NC 74 with P-Display

#### **Highlights**

- Zero setting and opening the scale menu at the scanner allows ergonomic operation
- RS232 and USB interfaces for connection to current and future POS systems included in the standard
- Hardware displays as well as software display solution for displaying weight and price information available
- Data dialogs are available for all common POS systems
- Reliable, powerful multi-interval weighing system made in Germany



Bizerba weighing system



Bizerba strain gauge load cell

### \*Options

- Software display license for the metrological display of the weighing data on the POS display
- Separate one- or two-sided P-display (weight, unit price, total price and tare) on a pole or holding angle
- Separate one-sided WS-display (weight) on a pole or holding angle

#### Bizerba SE & Co. KG

Wilhelm-Kraut-Straße 65 72336 Balingen Germany

T +49 7433 12-0 F +49 7433 12-2696 marketing@bizerba.com

www.bizerba.com