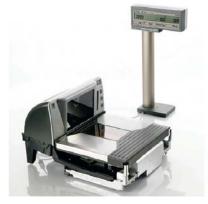

## CS 300 NC 74

The CS 300 integrates reliably into POS solutions. Due to the particularly high availability of the weighing system and its flexible interface protocols, it is the perfect partner for integration with your POS system.

#### **Product description**

The Bizerba CS 300 family impresses by its seamless integration into POS and scanning solutions. By combining a Bizerba checkout scale with a NCR RealScan™ 74 scanner, precise weighing in a compact device can be guaranteed even in confined work spaces. In a few simple steps, the CS 300 NC 74 scale can be integrated into the RealScan™ 74 scanner. Scanning and weighing are combined in one single process and the checkout procedure is optimized significantly.

Optionally, you can choose between a software or a hardware display. The control buttons for the zero setting and for opening the scale menu are integrated into the scanner. Thus a compact and efficient POS workplace can be realized in particular when the software display is used.

CS 300 NC 74 with P-Display