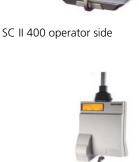

SC II 400 customer side

The hanging scales SC II 400 and SC II 400 7" are ideally suitable for use in the fresh food area. In assisted sales or for self-service: due to the intelligent mounting of the weighing tray, liquids from wet products such as fish will not drip on the housing or connections. By means of special advertising effects on the optional 7" customer display it offers attractive added value for customers.