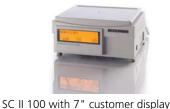

The counter top scale SC II 100 is ideally suitable for assisted sales and price labeling. Combined with a cash register drawer it becomes a high-performance checkout solution. Alternatively expanded by a separate load receptor it is perfectly suitable for goods receiving and commissioning tasks. As a separate version it also reliably provides accurate results in case of wider and heaver loads. By means of special advertising effects on the optional 7" customer display it offers attractive added value for customers.

## Highlights

- 7" LCD customer display\*: presentation of full screen and permanent advertising, cross-selling or article information
- High performance label printer, also suitable for receipt operation
- For mobile trade operation via internal battery pack\* or external battery connection\*
- Freely configurable keyboards for flexible operating procedures
- Microsoft operating system with fast processor
- Interfaces for combination with further modules:
- e.g. cash register drawer, separate load receptor, scanner
- Extra software functions per modules\*:
  - e.g. cash register function, scanning, Electronic Cash, operator time recording
- Communication with the back office via Ethernet or WLAN\*
- Remote update capability
- Connection of external load receptors\*